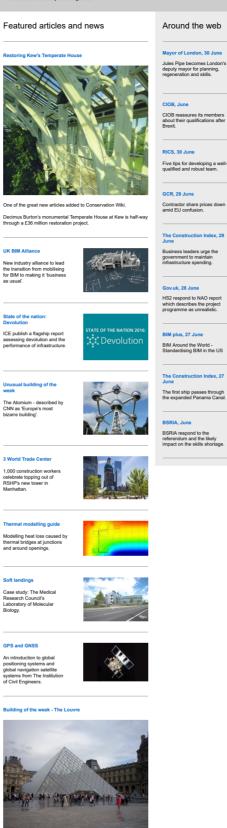

## 

Designing Buildings Wiki

With more than 380,000 objects and 35,000 works of art, the Louvre is the largest museum in the world.

Designing Buildings Wiki is supported by Rogers Slirk Harbour + Partners Institution of Civil Engineers BRE Trust The Institue of Historic Building Conservation U and L Group PLC Chartered Institute of Building BSRIA