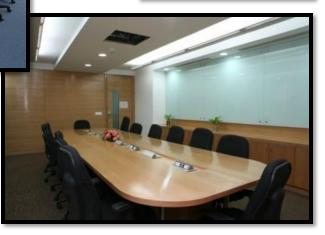

#### **DISCUSSION AREA**

**Discussion room :** Is a place where a group of collaborators meet to discuss & take discussions.

# **Conference room :** Is a place where an entire office can meet and discuss and also major decisions takes place.......

#### **CONFERENCE AREA**