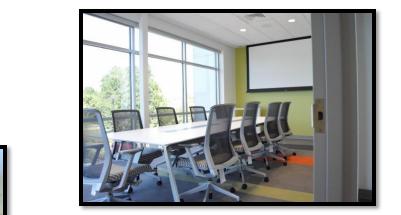

#### **DISCUSSION AREA**

**Discussion room :** Is a place where a group of collaborators meet to discuss & take discussions.

# **Conference room :** Is a place where an entire office can meet and discuss and also major decisions takes place.......

#### **CONFERENCE AREA**