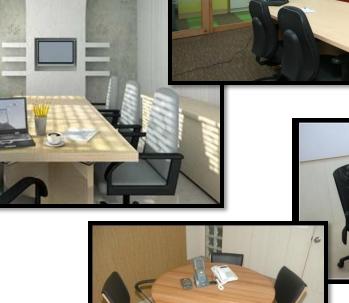

#### **DISCUSSION AREA**

**Discussion room :** Is a place where a group of collaborators meet to discuss & take discussions.

## **WORK STATION-Linear**

ADCA for complete interior & construction needs

## **WORK STATION-Cubical**

ADCA for complete interior & construction needs