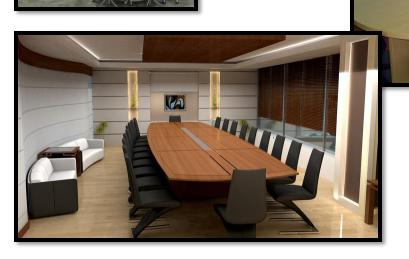

#### **DISCUSSION AREA**

**Discussion room :** Is a place where a group of collaborators meet to discuss & take discussions.

# **Conference room :** Is a place where an entire office can meet and discuss and also major decisions takes place.......

#### **CONFERENCE AREA**