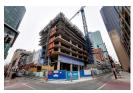

## Featured articles and news

Designing Buildings Wiki reported on many new buildings over the course of 2016. We've taken a look back and picked out 10 of the best.