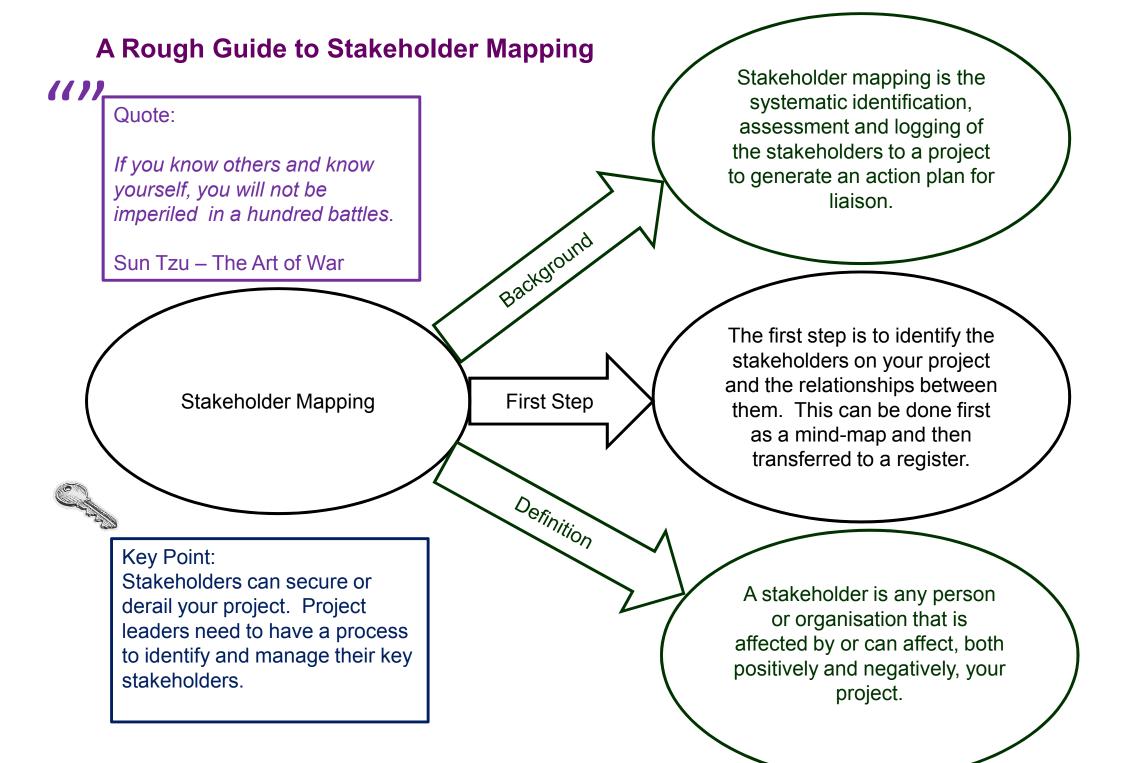

## A Rough Guide to Stakeholder Mapping Quote: "Lists simplify, clarify, edify." Tom Peters

Evaluate stakeholders on their value to the project, willingness to engage and their positive and negative power to affect the project.

Stakeholder List & Map

**Next Step** 

Assessment Grid

The next step is to assess the stakeholders on your project in terms of interest and influence in the project. This will help to prioritise your actions on the most effective stakeholders.

## **Key Point:**

The basic principle of assessing people's attitude towards your project and their power to influence the outcome will show you who to focus on and, frankly, who to ignore.