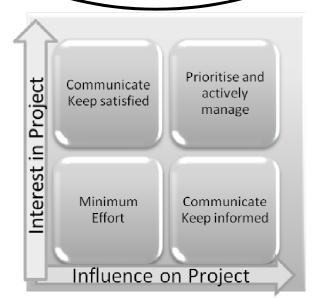

Stakeholder List & Map

**Next Step** 

Assessment Grid

The next step is to assess the stakeholders on your project in terms of interest and influence in the project. This will help to prioritise your actions on the most effective stakeholders.

## **Key Point:**

The basic principle of assessing people's attitude towards your project and their power to influence the outcome will show you who to focus on and, frankly, who to ignore.